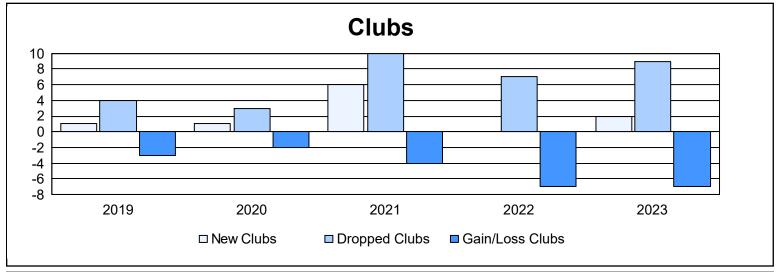

| Year      | New<br>Clubs | Dropped<br>Clubs | Gain/<br>Loss<br>Clubs | New<br>Members | Charter<br>Members | Reinstate<br>Members | Transfer<br>Members | Total<br>Member<br>Added | Total<br>Members<br>Dropped | Gain/<br>Loss<br>Members |
|-----------|--------------|------------------|------------------------|----------------|--------------------|----------------------|---------------------|--------------------------|-----------------------------|--------------------------|
| 2018-2019 | 1            | 4                | -3                     | 436            | 27                 | 22                   | 32                  | 517                      | 814                         | -297                     |
| 2019-2020 | 1            | 3                | -2                     | 396            | 36                 | 25                   | 33                  | 490                      | 701                         | -211                     |
| 2020-2021 | 6            | 10               | -4                     | 387            | 166                | 17                   | 36                  | 606                      | 788                         | -182                     |
| 2021-2022 | 0            | 7                | -7                     | 538            | 6                  | 38                   | 26                  | 608                      | 819                         | -211                     |
| 2022-2023 | 2            | 9                | -7                     | 460            | 78                 | 63                   | 38                  | 639                      | 728                         | -89                      |
| Average   | 2            | 7                | -5                     | 443            | 63                 | 33                   | 33                  | 572                      | 770                         | -198                     |